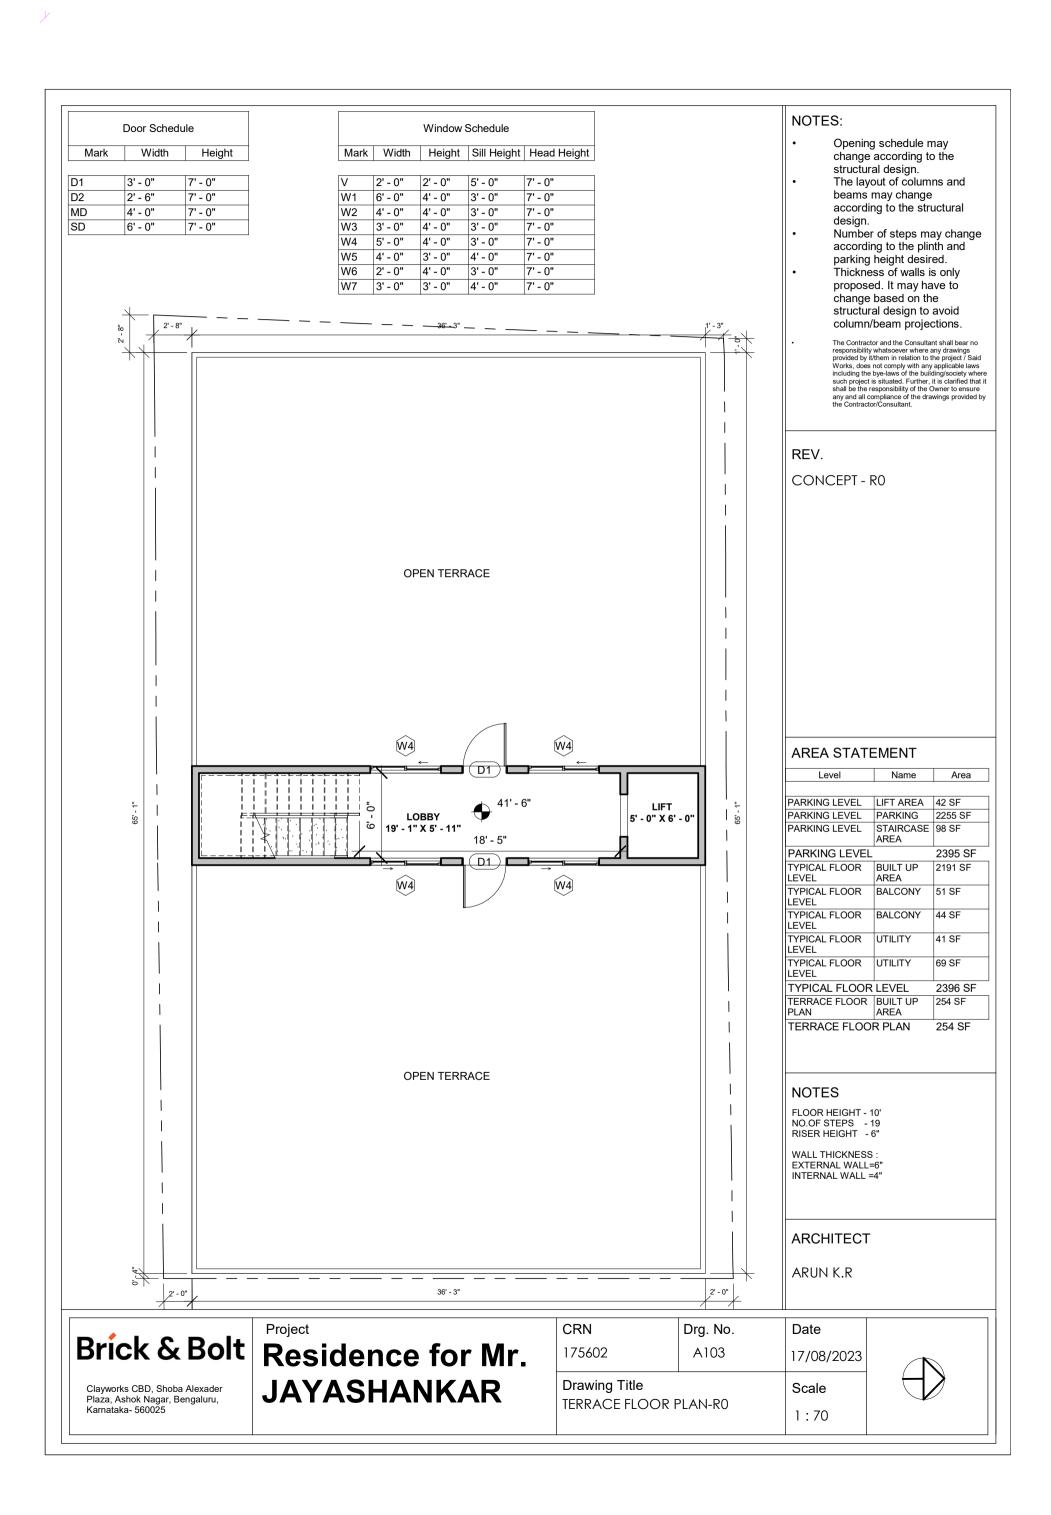

| Window Schedule |         |         |             |             |  |  |
|-----------------|---------|---------|-------------|-------------|--|--|
| Mark            | Width   | Height  | Sill Height | Head Height |  |  |
|                 |         |         |             |             |  |  |
| V               | 2' - 0" | 2' - 0" | 5' - 0"     | 7' - 0"     |  |  |
| W1              | 6' - 0" | 4' - 0" | 3' - 0"     | 7' - 0"     |  |  |
| W2              | 4' - 0" | 4' - 0" | 3' - 0"     | 7' - 0"     |  |  |
| W3              | 3' - 0" | 4' - 0" | 3' - 0"     | 7' - 0"     |  |  |
| W4              | 5' - 0" | 4' - 0" | 3' - 0"     | 7' - 0"     |  |  |
| W5              | 4' - 0" | 3' - 0" | 4' - 0"     | 7' - 0"     |  |  |
| W6              | 2' - 0" | 4' - 0" | 3' - 0"     | 7' - 0"     |  |  |
| W7              | 3' - 0" | 3' - 0" | 4' - 0"     | 7' - 0"     |  |  |

## NOTES:

- Opening schedule may change according to the structural design.
- The layout of columns and beams may change according to the structural design.
- Number of steps may change according to the plinth and parking height desired.
- Thickness of walls is only proposed. It may have to change based on the structural design to avoid column/beam projections.
- The Contractor and the Consultant shall bear no responsibility whatsoever where any drawings provided by it/them in relation to the project / Said Works, does not comply with any applicable laws including the bye-laws of the building/society where such project is situated. Further, it is clarified that it shall be the responsibility of the Owner to ensure any and all compliance of the drawings provided by the Contractor/Consultant.

REV.

**CONCEPT - RO** 

## AREA STATEMENT

| Level                  | Name              | Area    |
|------------------------|-------------------|---------|
|                        |                   |         |
| PARKING LEVEL          | LIFT AREA         | 42 SF   |
| PARKING LEVEL          | PARKING           | 2255 SF |
| PARKING LEVEL          | STAIRCASE<br>AREA | 98 SF   |
| PARKING LEVEL          | 2395 SF           |         |
| TYPICAL FLOOR<br>LEVEL | BUILT UP<br>AREA  | 2191 SF |
| TYPICAL FLOOR<br>LEVEL | BALCONY           | 51 SF   |
| TYPICAL FLOOR<br>LEVEL | BALCONY           | 44 SF   |
| TYPICAL FLOOR<br>LEVEL | UTILITY           | 41 SF   |
| TYPICAL FLOOR<br>LEVEL | UTILITY           | 69 SF   |
| TYPICAL FLOOR          | 2396 SF           |         |
| TERRACE FLOOR<br>PLAN  | BUILT UP<br>AREA  | 254 SF  |
| TERRACE FLOO           | 254 SF            |         |

## **NOTES**

FLOOR HEIGHT - 10' NO.OF STEPS - 19 RISER HEIGHT - 6"

WALL THICKNESS : EXTERNAL WALL=6" INTERNAL WALL =4"

**ARCHITECT** 

ARUN K.R

**Brick & Bolt** 

Clayworks CBD, Shoba Alexader Plaza, Ashok Nagar, Bengaluru, Karnataka- 560025