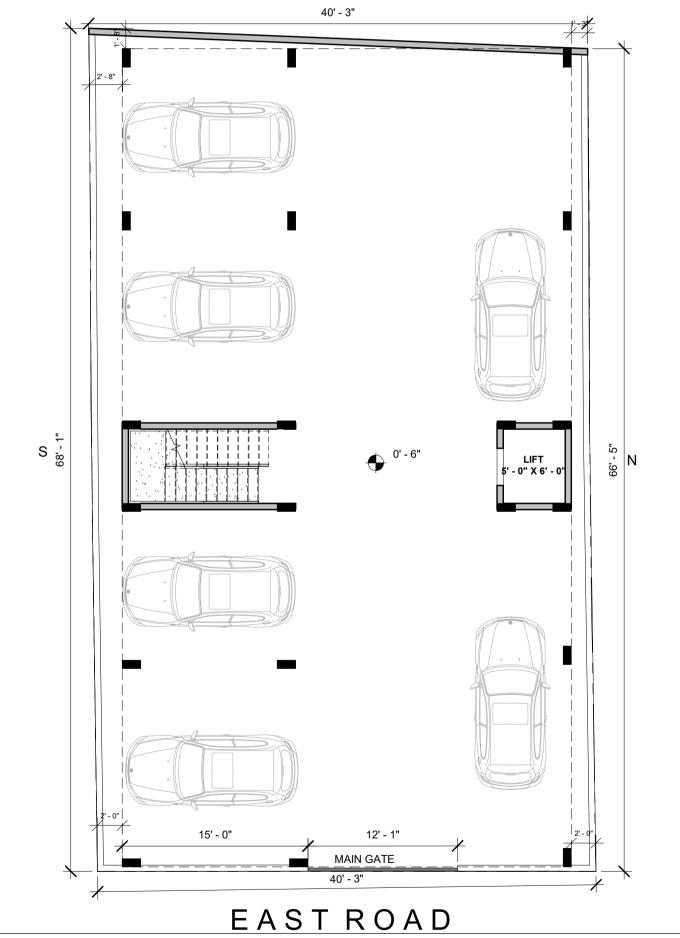

---|---------|---------|-------------|-------------|--|--|
| Mark            | Width   | Height  | Sill Height | Head Height |  |  |
|                 |         |         |             |             |  |  |
| V               | 2' - 0" | 2' - 0" | 5' - 0"     | 7' - 0"     |  |  |
| W1              | 6' - 0" | 4' - 0" | 3' - 0"     | 7' - 0"     |  |  |
| W2              | 4' - 0" | 4' - 0" | 3' - 0"     | 7' - 0"     |  |  |
| W3              | 3' - 0" | 4' - 0" | 3' - 0"     | 7' - 0"     |  |  |
| W4              | 5' - 0" | 4' - 0" | 3' - 0"     | 7' - 0"     |  |  |
| W5              | 4' - 0" | 3' - 0" | 4' - 0"     | 7' - 0"     |  |  |
| W6              | 2' - 0" | 4' - 0" | 3' - 0"     | 7' - 0"     |  |  |
| W7              | 3' - 0" | 3' - 0" | 4' - 0"     | 7' - 0"     |  |  |



## NOTES:

- Opening schedule may change according to the structural design.
- The layout of columns and beams may change according to the structural design.
- Number of steps may change according to the plinth and parking height desired.
- Thickness of walls is only proposed. It may have to change based on the structural design to avoid column/beam projections.
- The Contractor and the Consultant shall bear no responsibility whatsoever where any drawings provided by it/them in relation to the project / Said Works, does not comply with any applicable laws including the bye-laws of the building/society where such project is situated. Further, it is clarified that it shall be the responsibility of the Owner to ensure any and all compliance of the drawings provided by the Contractor/Consult