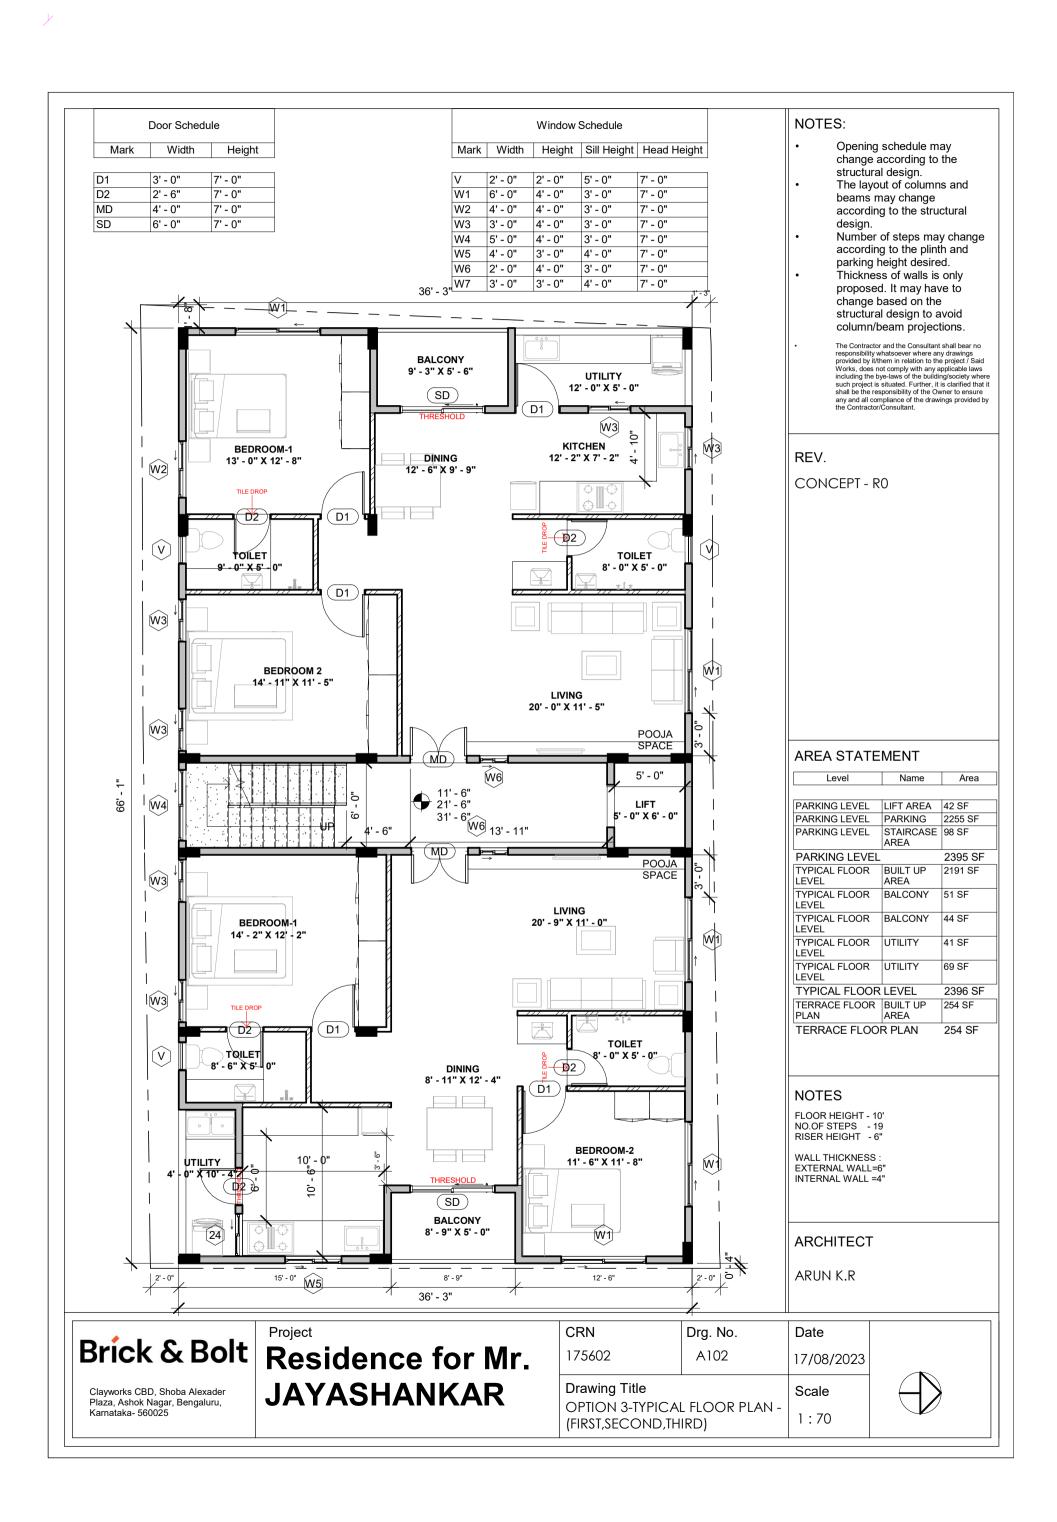

| Window Schedule |         |         |             |             |  |  |
|-----------------|---------|---------|-------------|-------------|--|--|
| Mark            | Width   | Height  | Sill Height | Head Height |  |  |
|                 |         |         |             |             |  |  |
| V               | 2' - 0" | 2' - 0" | 5' - 0"     | 7' - 0"     |  |  |
| W1              | 6' - 0" | 4' - 0" | 3' - 0"     | 7' - 0"     |  |  |
| W2              | 4' - 0" | 4' - 0" | 3' - 0"     | 7' - 0"     |  |  |
| W3              | 3' - 0" | 4' - 0" | 3' - 0"     | 7' - 0"     |  |  |
| W4              | 5' - 0" | 4' - 0" | 3' - 0"     | 7' - 0"     |  |  |
| W5              | 4' - 0" | 3' - 0" | 4' - 0"     | 7' - 0"     |  |  |
| W6              | 2' - 0" | 4' - 0" | 3' - 0"     | 7' - 0"     |  |  |
| W7              | 3' - 0" | 3' - 0" | 4' - 0"     | 7' - 0"     |  |  |

## NOTES:

- Opening schedule may change according to the structural design.
- The layout of columns and beams may change according to the structural design.
- Number of steps may change according to the plinth and parking height desired.
- Thickness of walls is only proposed. It may have to change based on the structural design to avoid column/beam projections.
- The Contractor and the Consultant shall bear no responsibility whatsoever where any drawings provided by it/them in relation to the project / Said Works, does not comply with any applicable laws including the bye-laws of the building/society where such project is situated. Further, it is clarified that it shall be the responsibility of the Owner to ensure any and all compliance of the drawings provided by the Contractor/Consultant.

REV.

**CONCEPT - RO** 

## AREA STATEMENT

| Level                  | Name              | Area    |
|------------------------|-------------------|---------|
|                        |                   |         |
| PARKING LEVEL          | LIFT AREA         | 42 SF   |
| PARKING LEVEL          | PARKING           | 2255 SF |
| PARKING LEVEL          | STAIRCASE<br>AREA | 98 SF   |
| PARKING LEVEL          | 2395 SF           |         |
| TYPICAL FLOOR<br>LEVEL | BUILT UP<br>AREA  | 2191 SF |
| TYPICAL FLOOR<br>LEVEL | BALCONY           | 51 SF   |
| TYPICAL FLOOR<br>LEVEL | BALCONY           | 44 SF   |
| TYPICAL FLOOR<br>LEVEL | UTILITY           | 41 SF   |
| TYPICAL FLOOR<br>LEVEL | UTILITY           | 69 SF   |
| TYPICAL FLOOR          | 2396 SF           |         |
| TERRACE FLOOR<br>PLAN  | BUILT UP<br>AREA  | 254 SF  |
| TERRACE FLOO           | 254 SF            |         |

## **NOTES**

FLOOR HEIGHT - 10' NO.OF STEPS - 19 RISER HEIGHT - 6"

WALL THICKNESS : EXTERNAL WALL=6" INTERNAL WALL =4"

**ARCHITECT** 

ARUN K.R

**Brick & Bolt** 

Clayworks CBD, Shoba Alexader Plaza, Ashok Nagar, Bengaluru, Karnataka- 560025

Residence for Mr. **JAYASHANKAR** 

CRN Drg. No. Date 175602 A101 17/08/2023 **Drawing Title** Scale

GROUND FLOOR PLAN-RO

1:80