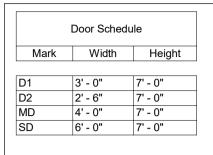

| Window Schedule |         |         |             |             |  |  |
|-----------------|---------|---------|-------------|-------------|--|--|
| Mark            | Width   | Height  | Sill Height | Head Height |  |  |
|                 |         |         |             |             |  |  |
| V               | 2' - 0" | 2' - 0" | 5' - 0"     | 7' - 0"     |  |  |
| W1              | 6' - 0" | 4' - 0" | 3' - 0"     | 7' - 0"     |  |  |
| W2              | 4' - 0" | 4' - 0" | 3' - 0"     | 7' - 0"     |  |  |
| W3              | 3' - 0" | 4' - 0" | 3' - 0"     | 7' - 0"     |  |  |
| W4              | 5' - 0" | 4' - 0" | 3' - 0"     | 7' - 0"     |  |  |
| W5              | 4' - 0" | 3' - 0" | 4' - 0"     | 7' - 0"     |  |  |
| W6              | 2' - 0" | 4' - 0" | 3' - 0"     | 7' -